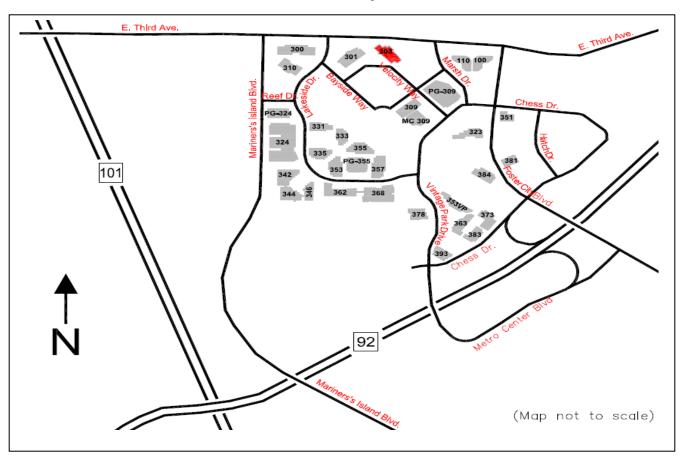

# DIRECTIONS 303 Velocity Way, Foster City, CA 94404

#### From 101 South (San Francisco/SFO)

Take the **3<sup>rd</sup> Avenue** exit going East (3<sup>rd</sup> Avenue becomes J. Hart Clinton Drive). Turn right onto **Lakeside Drive**. Turn left onto **Bayside Way**.

### From 101 North (San Jose/Palo Alto)

Take 92 East toward Hayward/San Mateo Bridge. Take the **Foster City Boulevard** exit (note: the Foster City Boulevard turn is the last exit before the San Mateo Bridge, so be careful not to miss the exit). Turn right onto **Metro Center Boulevard**. Turn right onto **Vintage Park Drive**. Turn left onto **Velocity Way**.

#### From 92 westbound

Take the **Foster City Boulevard** exit. Turn left onto **Chess Drive**. Turn right onto **Vintage Park Drive**. Turn left on **Velocity Way**.