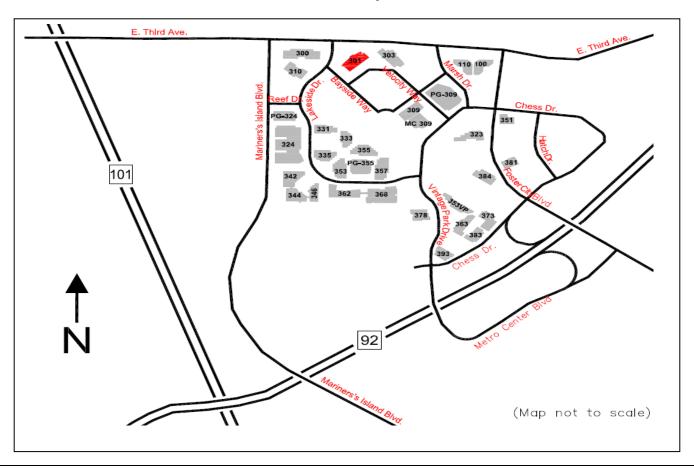

# DIRECTIONS 301 Velocity Way, Foster City, CA 94404

#### From 101 South (San Francisco/SFO)

Take the **3<sup>rd</sup> Avenue** exit going East (3<sup>rd</sup> Avenue becomes J. Hart Clinton Drive). Turn right onto **Lakeside Drive**. Turn left onto **Bayside Way**.

### From 101 North (San Jose/Palo Alto)

Take 92 East toward Hayward/San Mateo Bridge. Take the **Foster City Boulevard** exit (note: the Foster City Boulevard turn is the last exit before the San Mateo Bridge, so be careful not to miss the exit). Turn right onto **Metro Center Boulevard**. Turn right onto **Vintage Park Drive**. Turn left onto **Velocity Way**.

#### From 92 westbound

Take the **Foster City Boulevard** exit. Turn left onto **Chess Drive**. Turn right onto **Vintage Park Drive**. Turn left on **Velocity Way**.

## **Site Map**